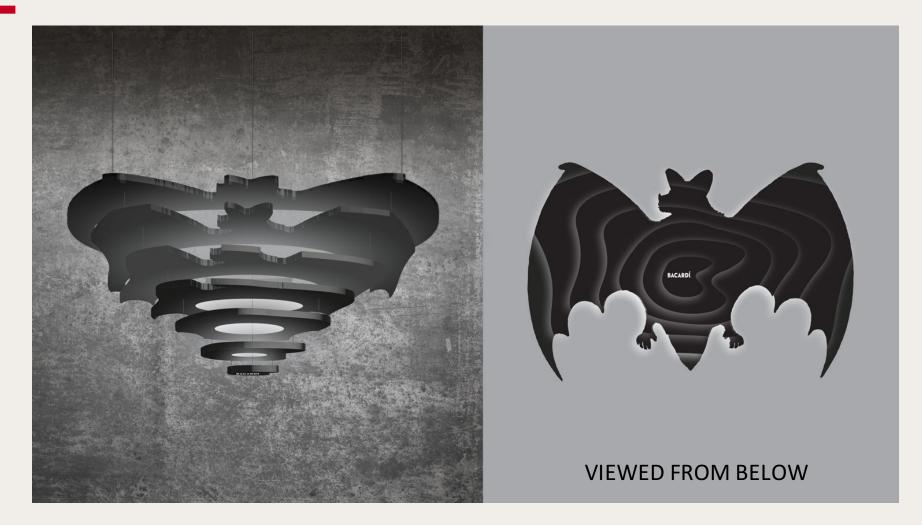

# **BAR THEATRE – BAT FEATURE LIGHTING INSTALLATION**

HORIZONTAL BLADES LASER CUT FROM 3MM ABS PLASTIC. EACH CENTREHOLE REDUCES BY 10MM FROM BLADE ABOVE SO THAT DOWNLIGHTER STRIKES INTERIOR OF EACH BLADE AND SPREADS HORIZONTALLY.