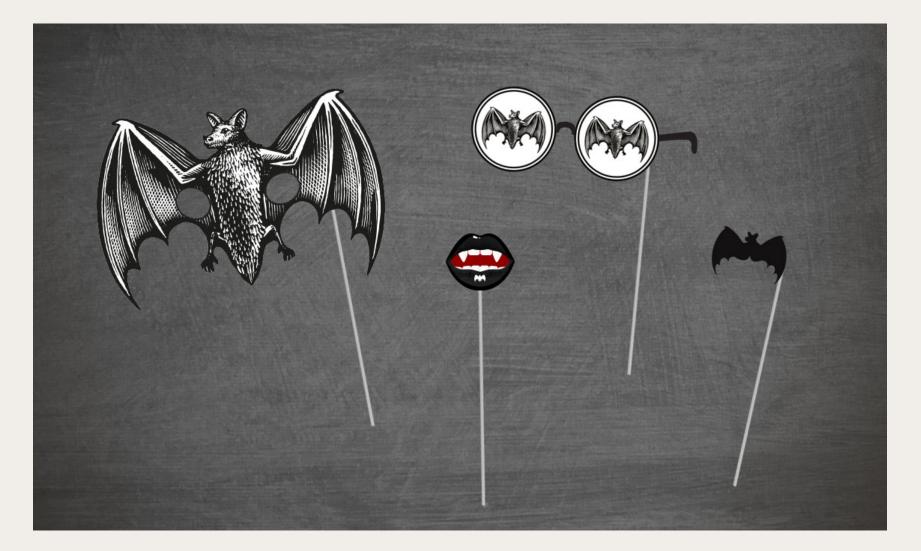

# **FIELD SALES KIT – SELFIE PROPS**

L-R: BAT EYEWEAR, BAT MOUTH PROP, BAT SPECTACLES, BAT MOUSTACHE. ALL WITH CLEAR PERSPEX PROP HANDLE.