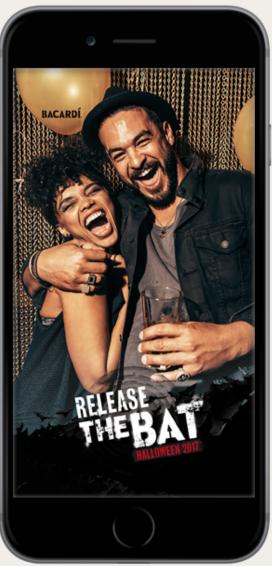

## **SNAPCHAT GEO-FILTER**

SNAPCHAT GEO-FILTER DESIGNED WITHIN SNAPCHAT BRANDING, DESIGN AND TECHNICAL GUIDELINES. DESIGN CAN BE TAILORED FOR KEY OUTLETS TO GIVE THEM UNIQUE HALLOWEEN FILTER.