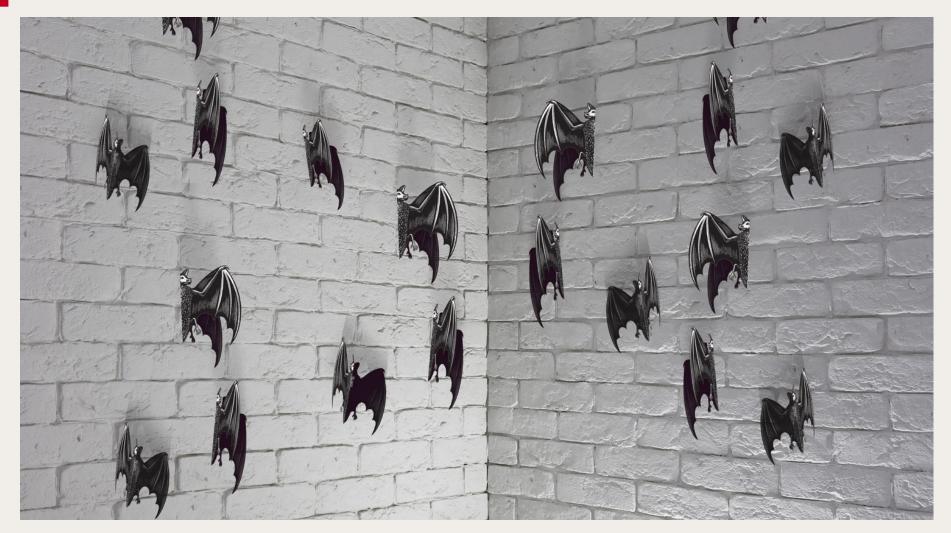

# **BAR VISIBILITY - PAPER BAT FLOCK**

180 GSM COATED PAPER BATS TEMPLATE WITH CENTRED PEEL-OFF STRIP FOR TEMPORARY FIXING TO WALLS, FURNITURE, ARCHITRAVING, FRAMES, BACK BAR ETC.