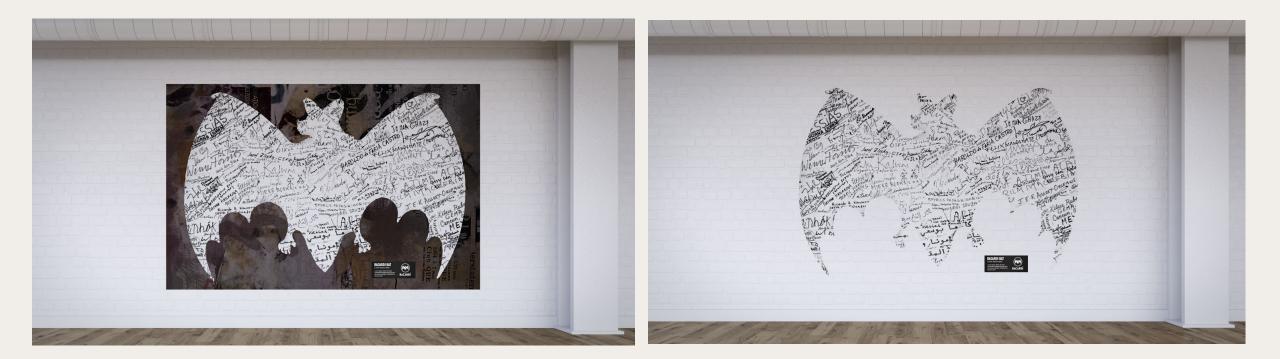

# **CO-CREATION – BAT WALL**

PEEL-OFF VINYL BACARDÍ BAT-SHAPE STENCIL. APPLIED TO WALL, CANVAS OR BOARD. CONSUMERS SIGN, DRAW, OR WRITE MESSAGE WITH SHARPIE. WHEN SHAPE IS FILLED STENCIL IS PEELED AWAY TO REVEAL CO-CREATED BAT SHAPE.