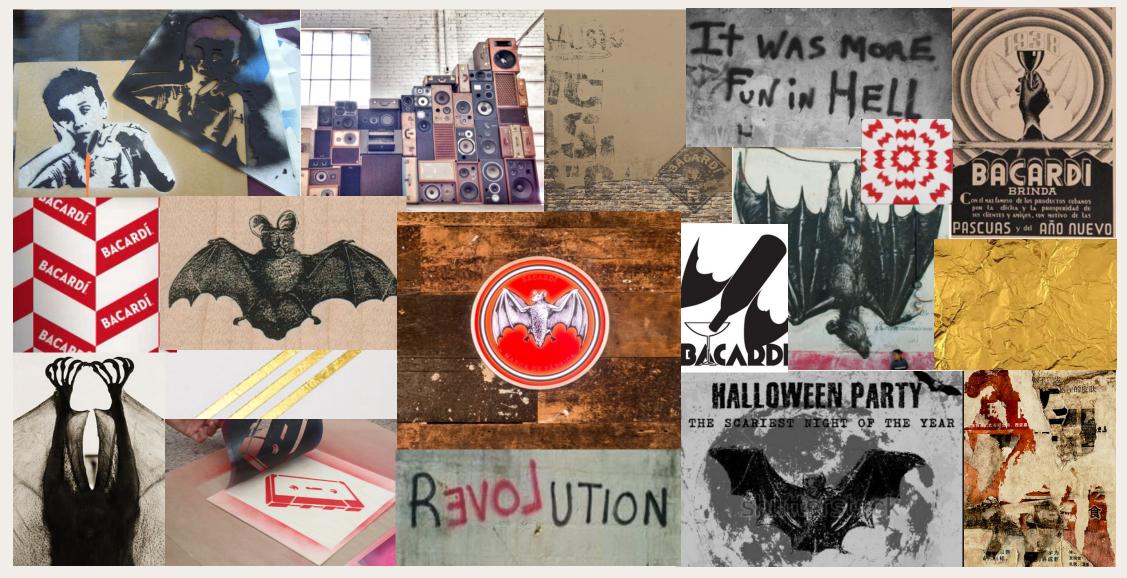

# **INSPIRATIONAL LOOK & FEEL**

#### TECHNIQUES

The visual techniques of street artists build brand credibility and reflect our creative culture, heritage and Latin vibe. The gritty, urban stenciled approach delivers true and contemporary Halloween atmosphere.