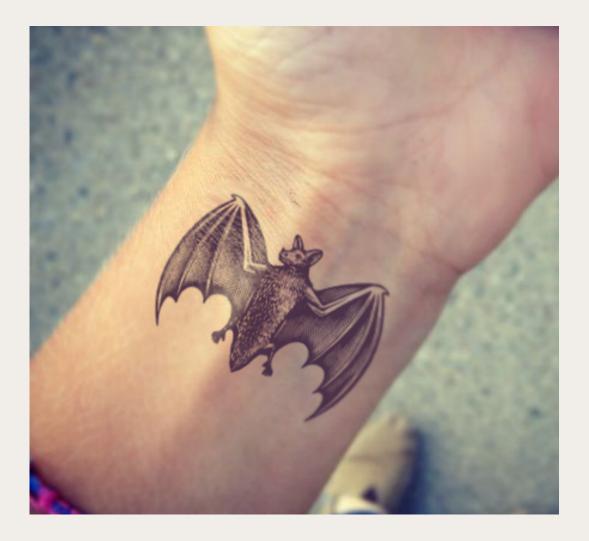

ND SPREADS HORIZONTALLY.



# **BAR THEATRE – SILICONE STRIP DOORWAY DRESSING**



\*NOTE: Awaiting ballpark quote from supplier for 3m by 3m

SOFT, FLEXIBLE LED-STRIP CURTAIN DISPLAYS HD VIDEO AND STATIC IMAGERY WHILE ALLOWING PEOPLE TO MOVE THROUGH IT AND INTERACT WITH IT. EXAMPLE: VIDEO ANIMATION OF FLOCK OF BATS IN FLIGHT.



# **CO-CREATION – BAT WALL**



PEEL-OFF VINYL BACARDÍ BAT-SHAPE STENCIL. APPLIED TO WALL, CANVAS OR BOARD. CONSUMERS SIGN, DRAW, OR WRITE MESSAGE WITH SHARPIE. WHEN SHAPE IS FILLED STENCIL IS PEELED AWAY TO REVEAL CO-CREATED BAT SHAPE.

## **SNAPCHAT GEO-FILTER**



SNAPCHAT GEO-FILTER DESIGNED WITHIN SNAPCHAT BRANDING, DESIGN AND TECHNICAL GUIDELINES. DESIGN CAN BE TAILORED FOR KEY OUTLETS TO GIVE THEM UNIQUE HALLOWEEN FILTER.



# FIELD SALES KIT – BAT TATTOO



TEMPORARY SKIN TATTOO – PEEL ON, RUB TO APPLY



# **FIELD SALES KIT – SELFIE PROPS**



L-R: BAT EYEWEAR, BAT MOUTH PROP, BAT SPECTACLES, BAT MOUSTACHE. ALL WITH CLEAR PERSPEX PROP HANDLE.