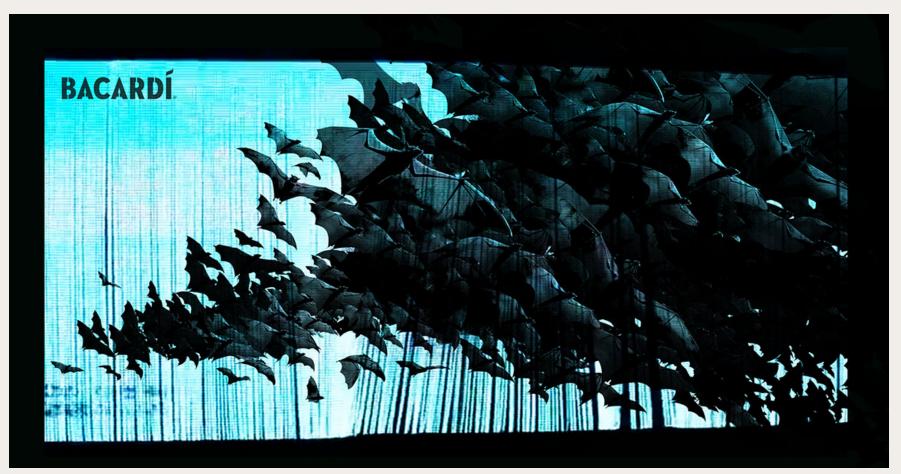

# **BAR THEATRE – SILICONE STRIP DOORWAY DRESSING**

\*NOTE: Awaiting ballpark quote from supplier for 3m by 3m

SOFT, FLEXIBLE LED-STRIP CURTAIN DISPLAYS HD VIDEO AND STATIC IMAGERY WHILE ALLOWING PEOPLE TO MOVE THROUGH IT AND INTERACT WITH IT. EXAMPLE: VIDEO ANIMATION OF FLOCK OF BATS IN FLIGHT.