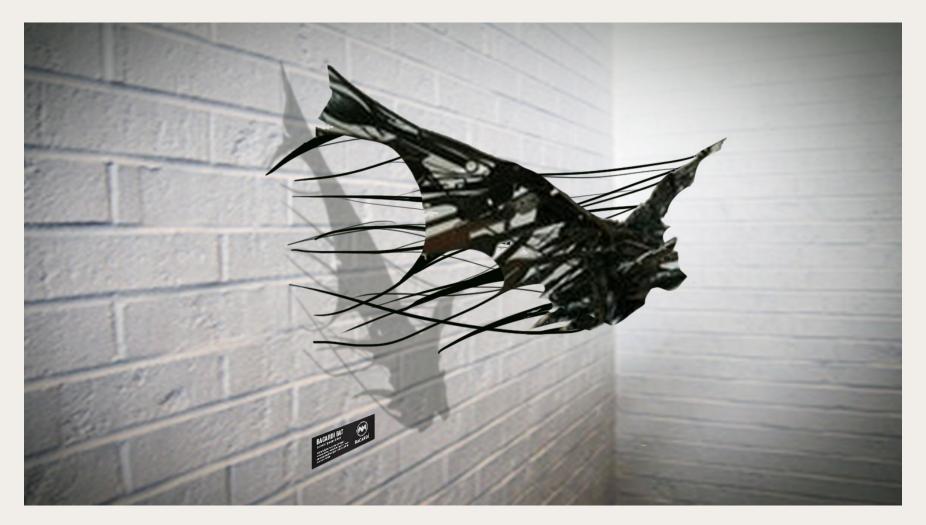

# **BAR THEATRE - SCULPTURAL BAT INSTALLATION**

BAT SHAPE FORMED WITH 2MM SCULPTING WIRE. WRAPPED WITH HI-TENSILE PATTERNED NYLON FABRIC. SELECTED NYLON THREADS HIDE WIRE STABILISERS FIXING SCULPTURE TO WALL. BACARDÍ BRANDING ON SMALL WALL PLATE.