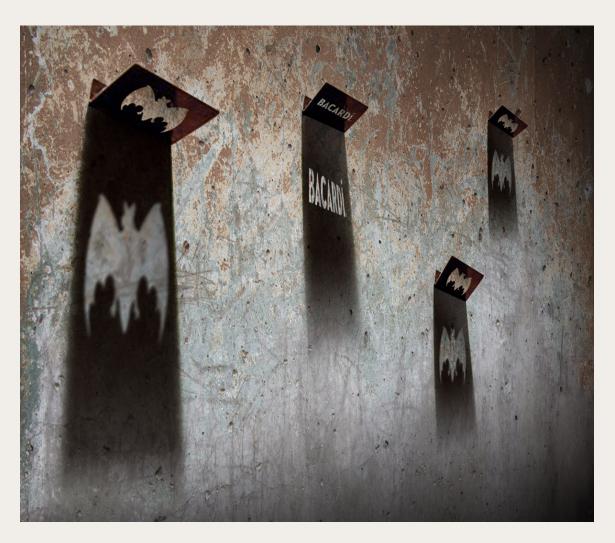

# **BAR THEATRE – BACARDÍ SILHOUETTES**

SIMPLE BAT SILHOUETTES MOUNTED ON WALL. LIT FROM ABOVE THE SILHOUETTES ARE CAST IN MULTIPLE DIRECTIONS AND CHANGE AS LIGHTING CHANGES. BACARDÍ BRANDING ON CENTRE SILHOUETTE. APPLIED IN BIG OR SMALL GROUPS.