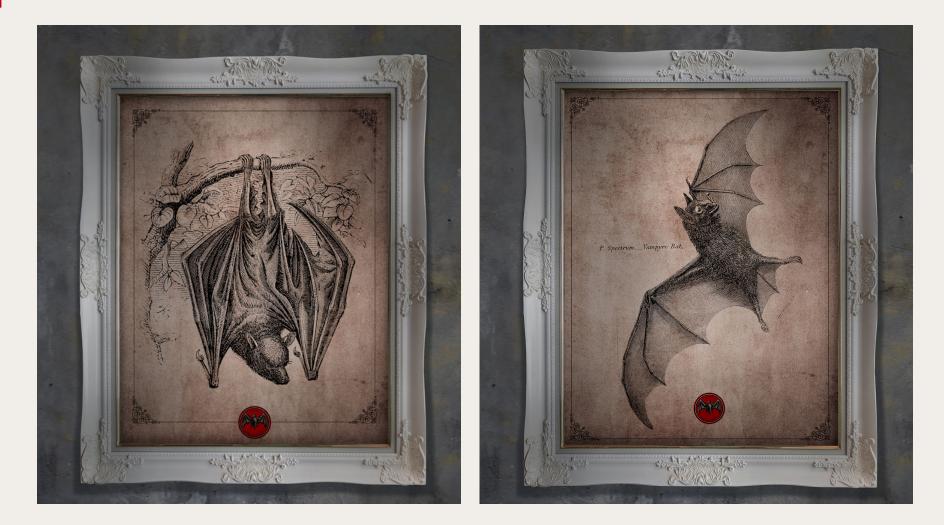

# **BAR VISIBILITY – FRAMED VINTAGE BAT POSTERS**

FRAMED VINTAGE BAT POSTERS FOR HANGING ON BAR WALLS OR PROPPING ON SHELVES. DISCREET BACARDÍ BRANDING.